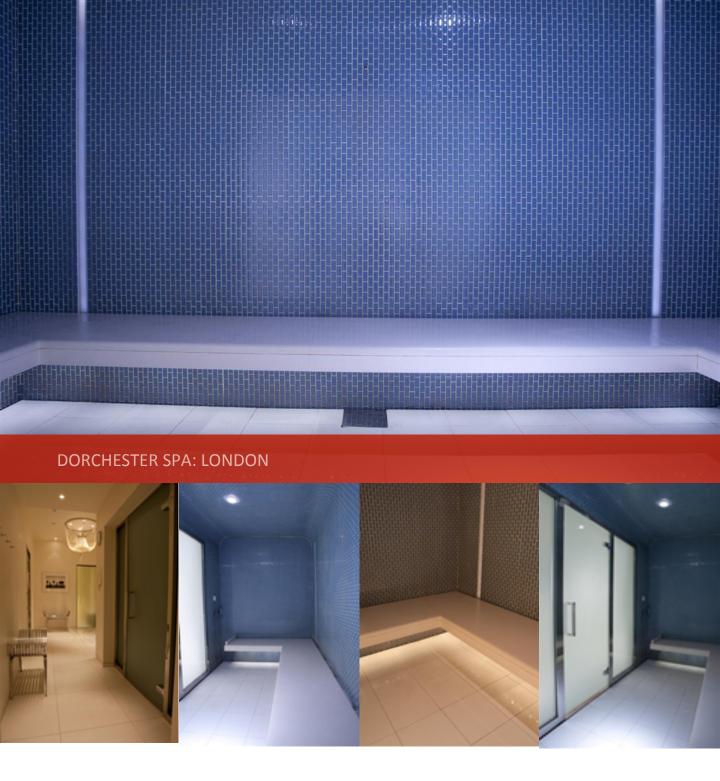

Stunning high vaulted ceilings are a distinctive architectural feature of this truly fabulous spa area. Both steam rooms take advantage of this, creating a luxurious and spacious area for relation. Tiled in beautiful 'brick' layered glass mosaics, one is cool contemporary white and the other delicate hues of pale blue. Stylish under-lit floating white quartzite benches feature in both, creating a serene and truly spectacular look fitting for this five star facility.